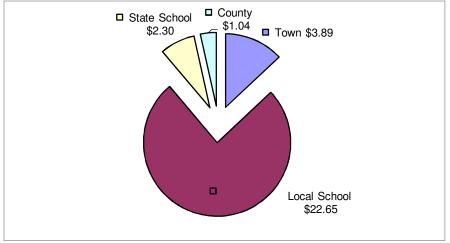

## **Town of Fremont NH - Historical Data**

The following is a comparison chart of Fremont Tax Rate history and current breakdown.

| * indicates     |      |          |        |         |        |            |
|-----------------|------|----------|--------|---------|--------|------------|
|                 | Тах  | Actual   |        | Local   | State  |            |
| year of a       |      |          | -      |         |        | <b>.</b> . |
| revaluation /   | Year | Tax Rate | Town   | School  | School | County     |
| recertification |      |          |        |         |        |            |
|                 | 2016 | \$29.88  | \$3.89 | \$22.65 | \$2.30 | \$1.04     |
| *               | 2015 | \$29.00  | \$4.37 | \$21.32 | \$2.28 | \$1.03     |
|                 | 2014 | \$28.22  | \$3.58 | \$21.38 | \$2.25 | \$1.01     |
|                 | 2013 | \$28.51  | \$3.86 | \$21.26 | \$2.39 | \$1.00     |
|                 | 2012 | \$27.80  | \$3.41 | \$20.99 | \$2.35 | \$1.05     |
|                 | 2011 | \$27.27  | \$3.36 | \$20.54 | \$2.37 | \$1.00     |
| *               | 2010 | \$26.55  | \$3.58 | \$19.42 | \$2.52 | \$1.03     |
|                 | 2009 | \$23.12  | \$3.44 | \$16.62 | \$2.18 | \$0.88     |
|                 | 2008 | \$22.56  | \$3.70 | \$15.74 | \$2.22 | \$0.90     |
|                 | 2007 | \$21.23  | \$3.28 | \$14.87 | \$2.20 | \$0.88     |
|                 | 2006 | \$20.27  | \$3.17 | \$14.00 | \$2.26 | \$0.84     |
| *               | 2005 | \$18.45  | \$2.64 | \$12.68 | \$2.28 | \$0.85     |
|                 | 2004 | \$31.56  | \$5.12 | \$20.68 | \$4.28 | \$1.48     |
|                 | 2003 | \$27.54  | \$4.10 | \$16.13 | \$5.85 | \$1.46     |
|                 | 2002 | \$25.59  | \$3.81 | \$14.46 | \$5.86 | \$1.46     |
|                 | 2001 | \$23.05  | \$2.96 | \$12.70 | \$5.97 | \$1.42     |
|                 | 2000 | \$18.46  | \$1.95 | \$10.00 | \$5.46 | \$1.05     |
|                 | 1999 | \$18.47  | \$2.72 | \$9.07  | \$5.77 | \$0.91     |
|                 | 1998 | \$21.93  | \$1.96 | \$19.02 | n/a    | \$0.95     |
|                 | 1997 | \$22.65  | \$2.11 | \$19.54 | n/a    | \$1.00     |
|                 |      |          |        |         |        |            |

## Tax Rate Breakdown

## 2016 Property Tax Rate Breakdown