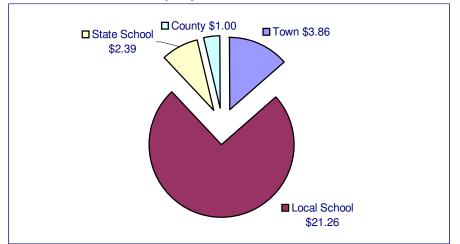

## Town of Fremont NH - Historical Data

The following is a comparison chart of Fremont Tax Rate history and current breakdown.

| Тах  | Actual                                                                                                                                                       |                                                                                                                                                                                                                          | Local                                                                                                                                                                                                                                                                                                                      | State                                                                                                                                                                                                                                                                                                                                                                                                                                                               |                                                                                                                                                                                                                                                                                                                                                                                                                                                                                                                                                    |
|------|--------------------------------------------------------------------------------------------------------------------------------------------------------------|--------------------------------------------------------------------------------------------------------------------------------------------------------------------------------------------------------------------------|----------------------------------------------------------------------------------------------------------------------------------------------------------------------------------------------------------------------------------------------------------------------------------------------------------------------------|---------------------------------------------------------------------------------------------------------------------------------------------------------------------------------------------------------------------------------------------------------------------------------------------------------------------------------------------------------------------------------------------------------------------------------------------------------------------|----------------------------------------------------------------------------------------------------------------------------------------------------------------------------------------------------------------------------------------------------------------------------------------------------------------------------------------------------------------------------------------------------------------------------------------------------------------------------------------------------------------------------------------------------|
| Year | Tax Rate                                                                                                                                                     | Town                                                                                                                                                                                                                     | School                                                                                                                                                                                                                                                                                                                     | School                                                                                                                                                                                                                                                                                                                                                                                                                                                              | County                                                                                                                                                                                                                                                                                                                                                                                                                                                                                                                                             |
|      |                                                                                                                                                              |                                                                                                                                                                                                                          |                                                                                                                                                                                                                                                                                                                            |                                                                                                                                                                                                                                                                                                                                                                                                                                                                     |                                                                                                                                                                                                                                                                                                                                                                                                                                                                                                                                                    |
| 2013 | \$28.51                                                                                                                                                      | \$3.86                                                                                                                                                                                                                   | \$21.26                                                                                                                                                                                                                                                                                                                    | \$2.39                                                                                                                                                                                                                                                                                                                                                                                                                                                              | \$1.00                                                                                                                                                                                                                                                                                                                                                                                                                                                                                                                                             |
| 2012 | \$27.80                                                                                                                                                      | \$3.41                                                                                                                                                                                                                   | \$20.99                                                                                                                                                                                                                                                                                                                    | \$2.35                                                                                                                                                                                                                                                                                                                                                                                                                                                              | \$1.05                                                                                                                                                                                                                                                                                                                                                                                                                                                                                                                                             |
| 2011 | \$27.27                                                                                                                                                      | \$3.36                                                                                                                                                                                                                   | \$20.54                                                                                                                                                                                                                                                                                                                    | \$2.37                                                                                                                                                                                                                                                                                                                                                                                                                                                              | \$1.00                                                                                                                                                                                                                                                                                                                                                                                                                                                                                                                                             |
| 2010 | \$26.55                                                                                                                                                      | \$3.58                                                                                                                                                                                                                   | \$19.42                                                                                                                                                                                                                                                                                                                    | \$2.52                                                                                                                                                                                                                                                                                                                                                                                                                                                              | \$1.03                                                                                                                                                                                                                                                                                                                                                                                                                                                                                                                                             |
| 2009 | \$23.12                                                                                                                                                      | \$3.44                                                                                                                                                                                                                   | \$16.62                                                                                                                                                                                                                                                                                                                    | \$2.18                                                                                                                                                                                                                                                                                                                                                                                                                                                              | \$0.88                                                                                                                                                                                                                                                                                                                                                                                                                                                                                                                                             |
| 2008 | \$22.56                                                                                                                                                      | \$3.70                                                                                                                                                                                                                   | \$15.74                                                                                                                                                                                                                                                                                                                    | \$2.22                                                                                                                                                                                                                                                                                                                                                                                                                                                              | \$0.90                                                                                                                                                                                                                                                                                                                                                                                                                                                                                                                                             |
| 2007 | \$21.23                                                                                                                                                      | \$3.28                                                                                                                                                                                                                   | \$14.87                                                                                                                                                                                                                                                                                                                    | \$2.20                                                                                                                                                                                                                                                                                                                                                                                                                                                              | \$0.88                                                                                                                                                                                                                                                                                                                                                                                                                                                                                                                                             |
| 2006 | \$20.27                                                                                                                                                      | \$3.17                                                                                                                                                                                                                   | \$14.00                                                                                                                                                                                                                                                                                                                    | \$2.26                                                                                                                                                                                                                                                                                                                                                                                                                                                              | \$0.84                                                                                                                                                                                                                                                                                                                                                                                                                                                                                                                                             |
| 2005 | \$18.45                                                                                                                                                      | \$2.64                                                                                                                                                                                                                   | \$12.68                                                                                                                                                                                                                                                                                                                    | \$2.28                                                                                                                                                                                                                                                                                                                                                                                                                                                              | \$0.85                                                                                                                                                                                                                                                                                                                                                                                                                                                                                                                                             |
| 2004 | \$31.56                                                                                                                                                      | \$5.12                                                                                                                                                                                                                   | \$20.68                                                                                                                                                                                                                                                                                                                    | \$4.28                                                                                                                                                                                                                                                                                                                                                                                                                                                              | \$1.48                                                                                                                                                                                                                                                                                                                                                                                                                                                                                                                                             |
| 2003 | \$27.54                                                                                                                                                      | \$4.10                                                                                                                                                                                                                   | \$16.13                                                                                                                                                                                                                                                                                                                    | \$5.85                                                                                                                                                                                                                                                                                                                                                                                                                                                              | \$1.46                                                                                                                                                                                                                                                                                                                                                                                                                                                                                                                                             |
| 2002 | \$25.59                                                                                                                                                      | \$3.81                                                                                                                                                                                                                   | \$14.46                                                                                                                                                                                                                                                                                                                    | \$5.86                                                                                                                                                                                                                                                                                                                                                                                                                                                              | \$1.46                                                                                                                                                                                                                                                                                                                                                                                                                                                                                                                                             |
| 2001 | \$23.05                                                                                                                                                      | \$2.96                                                                                                                                                                                                                   | \$12.70                                                                                                                                                                                                                                                                                                                    | \$5.97                                                                                                                                                                                                                                                                                                                                                                                                                                                              | \$1.42                                                                                                                                                                                                                                                                                                                                                                                                                                                                                                                                             |
| 2000 | \$18.46                                                                                                                                                      | \$1.95                                                                                                                                                                                                                   | \$10.00                                                                                                                                                                                                                                                                                                                    | \$5.46                                                                                                                                                                                                                                                                                                                                                                                                                                                              | \$1.05                                                                                                                                                                                                                                                                                                                                                                                                                                                                                                                                             |
| 1999 | \$18.47                                                                                                                                                      | \$2.72                                                                                                                                                                                                                   | \$9.07                                                                                                                                                                                                                                                                                                                     | \$5.77                                                                                                                                                                                                                                                                                                                                                                                                                                                              | \$0.91                                                                                                                                                                                                                                                                                                                                                                                                                                                                                                                                             |
| 1998 | \$21.93                                                                                                                                                      | \$1.96                                                                                                                                                                                                                   | \$19.02                                                                                                                                                                                                                                                                                                                    | n/a                                                                                                                                                                                                                                                                                                                                                                                                                                                                 | \$0.95                                                                                                                                                                                                                                                                                                                                                                                                                                                                                                                                             |
| 1997 | \$22.65                                                                                                                                                      | \$2.11                                                                                                                                                                                                                   | \$19.54                                                                                                                                                                                                                                                                                                                    | n/a                                                                                                                                                                                                                                                                                                                                                                                                                                                                 | \$1.00                                                                                                                                                                                                                                                                                                                                                                                                                                                                                                                                             |
| 1996 | \$21.50                                                                                                                                                      | \$2.69                                                                                                                                                                                                                   | \$17.81                                                                                                                                                                                                                                                                                                                    | n/a                                                                                                                                                                                                                                                                                                                                                                                                                                                                 | \$1.00                                                                                                                                                                                                                                                                                                                                                                                                                                                                                                                                             |
|      | Year<br>2013<br>2012<br>2011<br>2010<br>2009<br>2008<br>2007<br>2006<br>2007<br>2006<br>2005<br>2004<br>2003<br>2002<br>2001<br>2000<br>1999<br>1998<br>1997 | Tax<br>YearActual<br>Tax Rate2013\$28.512012\$27.802011\$27.272010\$26.552009\$23.122008\$22.562007\$21.232006\$20.272005\$18.452004\$31.562003\$27.542002\$25.592001\$23.052000\$18.461999\$18.471998\$21.931997\$22.65 | TaxActualYearTax RateTown2013\$28.51\$3.862012\$27.80\$3.412011\$27.27\$3.362010\$26.55\$3.582009\$23.12\$3.442008\$22.56\$3.702007\$21.23\$3.282006\$20.27\$3.172005\$18.45\$2.642004\$31.56\$5.122003\$27.54\$4.102002\$25.59\$3.812001\$23.05\$2.962000\$18.46\$1.951999\$18.47\$2.721998\$21.93\$1.961997\$22.65\$2.11 | Tax<br>YearActual<br>Tax RateLocal<br>School2013\$28.51\$3.86\$21.262012\$27.80\$3.41\$20.992011\$27.27\$3.36\$20.542010\$26.55\$3.58\$19.422009\$23.12\$3.44\$16.622008\$22.56\$3.70\$15.742007\$21.23\$3.28\$14.872006\$20.27\$3.17\$14.002005\$18.45\$2.64\$12.682004\$31.56\$5.12\$20.682003\$27.54\$4.10\$16.132002\$25.59\$3.81\$14.462001\$23.05\$2.96\$12.702000\$18.46\$1.95\$10.001999\$18.47\$2.72\$9.071998\$21.93\$1.96\$19.021997\$22.65\$2.11\$19.54 | Tax<br>YearActual<br>Tax RateLocal<br>TownState<br>School2013\$28.51\$3.86\$21.26\$2.392012\$27.80\$3.41\$20.99\$2.352011\$27.27\$3.36\$20.54\$2.372010\$26.55\$3.58\$19.42\$2.522009\$23.12\$3.44\$16.62\$2.182008\$22.56\$3.70\$15.74\$2.202006\$20.27\$3.17\$14.00\$2.262005\$18.45\$2.64\$12.68\$2.282004\$31.56\$5.12\$20.68\$4.282003\$27.54\$4.10\$16.13\$5.852002\$25.59\$3.81\$14.46\$5.862001\$23.05\$2.96\$12.70\$5.972000\$18.46\$1.95\$10.00\$5.461999\$18.47\$2.72\$9.07\$5.771998\$21.93\$1.96\$19.02n/a1997\$22.65\$2.11\$19.54n/a |

## 2013 Property Tax Rate Breakdown