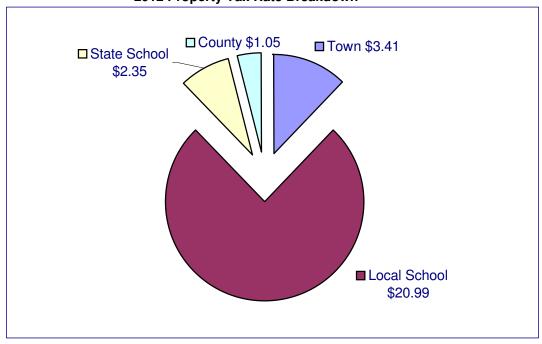

## Tax Rate Breakdown

| * indicates                                                  |                                                                                                                                      |                                                                                                                                                                                         |                                                                                                                                                                        |                                                                                                                                                                                        |                                                                                                                                                               |                                                                                                                                                              |
|--------------------------------------------------------------|--------------------------------------------------------------------------------------------------------------------------------------|-----------------------------------------------------------------------------------------------------------------------------------------------------------------------------------------|------------------------------------------------------------------------------------------------------------------------------------------------------------------------|----------------------------------------------------------------------------------------------------------------------------------------------------------------------------------------|---------------------------------------------------------------------------------------------------------------------------------------------------------------|--------------------------------------------------------------------------------------------------------------------------------------------------------------|
| * indicates<br>year of a<br>revaluation /<br>recertification | Tax<br>Year                                                                                                                          | Actual<br>Tax Rate                                                                                                                                                                      | Town                                                                                                                                                                   | Local<br>School                                                                                                                                                                        | State<br>School                                                                                                                                               | County                                                                                                                                                       |
| *                                                            | 2012<br>2011<br>2010<br>2009<br>2008<br>2007<br>2006<br>2005<br>2004<br>2003<br>2002<br>2001<br>2000<br>1999<br>1998<br>1997<br>1996 | \$27.80<br>\$27.27<br>\$26.55<br>\$23.12<br>\$22.56<br>\$21.23<br>\$20.27<br>\$18.45<br>\$31.56<br>\$27.54<br>\$25.59<br>\$23.05<br>\$18.46<br>\$18.47<br>\$21.93<br>\$22.65<br>\$21.50 | \$3.41<br>\$3.36<br>\$3.58<br>\$3.44<br>\$3.70<br>\$3.28<br>\$3.17<br>\$2.64<br>\$5.12<br>\$4.10<br>\$3.81<br>\$2.96<br>\$1.95<br>\$2.72<br>\$1.96<br>\$2.11<br>\$2.69 | \$20.99<br>\$20.54<br>\$19.42<br>\$16.62<br>\$15.74<br>\$14.87<br>\$14.00<br>\$12.68<br>\$20.68<br>\$16.13<br>\$14.46<br>\$12.70<br>\$10.00<br>\$9.07<br>\$19.02<br>\$19.54<br>\$17.81 | \$2.35<br>\$2.37<br>\$2.52<br>\$2.18<br>\$2.22<br>\$2.20<br>\$2.26<br>\$2.28<br>\$4.28<br>\$5.85<br>\$5.86<br>\$5.97<br>\$5.46<br>\$5.77<br>n/a<br>n/a<br>n/a | \$1.05<br>\$1.00<br>\$1.03<br>\$0.88<br>\$0.90<br>\$0.88<br>\$0.85<br>\$1.48<br>\$1.46<br>\$1.46<br>\$1.42<br>\$1.05<br>\$0.91<br>\$0.95<br>\$1.00<br>\$1.00 |
|                                                              | 1995<br>1994                                                                                                                         | \$20.75<br>\$20.54                                                                                                                                                                      | \$2.94<br>\$1.84                                                                                                                                                       | \$16.84<br>\$17.73                                                                                                                                                                     | n/a<br>n/a                                                                                                                                                    | \$0.97<br>\$0.97                                                                                                                                             |

## 2012 Property Tax Rate Breakdown