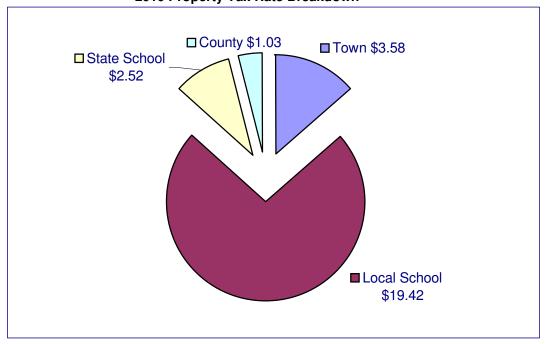

## Tax Rate Breakdown

| * indicates                             |             |                    |        |                 |                 |        |   |      |         |        |         |        |        |
|-----------------------------------------|-------------|--------------------|--------|-----------------|-----------------|--------|---|------|---------|--------|---------|--------|--------|
| year of a revaluation / recertification | Tax<br>Year | Actual<br>Tax Rate | Town   | Local<br>School | State<br>School | County |   |      |         |        |         |        |        |
|                                         |             |                    |        |                 |                 |        | * | 2010 | \$26.55 | \$3.58 | \$19.42 | \$2.52 | \$1.03 |
|                                         |             |                    |        |                 |                 |        |   | 2009 | \$23.12 | \$3.44 | \$16.62 | \$2.18 | \$0.88 |
|                                         | 2008        | \$22.56            | \$3.70 | \$15.74         | \$2.22          | \$0.90 |   |      |         |        |         |        |        |
|                                         | 2007        | \$21.23            | \$3.28 | \$14.87         | \$2.20          | \$0.88 |   |      |         |        |         |        |        |
|                                         | 2006        | \$20.27            | \$3.17 | \$14.00         | \$2.26          | \$0.84 |   |      |         |        |         |        |        |
| *                                       | 2005        | \$18.45            | \$2.64 | \$12.68         | \$2.28          | \$0.85 |   |      |         |        |         |        |        |
|                                         | 2004        | \$31.56            | \$5.12 | \$20.68         | \$4.28          | \$1.48 |   |      |         |        |         |        |        |
|                                         | 2003        | \$27.54            | \$4.10 | \$16.13         | \$5.85          | \$1.46 |   |      |         |        |         |        |        |
|                                         | 2002        | \$25.59            | \$3.81 | \$14.46         | \$5.86          | \$1.46 |   |      |         |        |         |        |        |
|                                         | 2001        | \$23.05            | \$2.96 | \$12.70         | \$5.97          | \$1.42 |   |      |         |        |         |        |        |
|                                         | 2000        | \$18.46            | \$1.95 | \$10.00         | \$5.46          | \$1.05 |   |      |         |        |         |        |        |
|                                         | 1999        | \$18.47            | \$2.72 | \$9.07          | \$5.77          | \$0.91 |   |      |         |        |         |        |        |
|                                         | 1998        | \$21.93            | \$1.96 | \$19.02         | n/a             | \$0.95 |   |      |         |        |         |        |        |
|                                         | 1997        | \$22.65            | \$2.11 | \$19.54         | n/a             | \$1.00 |   |      |         |        |         |        |        |
|                                         | 1996        | \$21.50            | \$2.69 | \$17.81         | n/a             | \$1.00 |   |      |         |        |         |        |        |
|                                         | 1995        | \$20.75            | \$2.94 | \$16.84         | n/a             | \$0.97 |   |      |         |        |         |        |        |
|                                         | 1994        | \$20.54            | \$1.84 | \$17.73         | n/a             | \$0.97 |   |      |         |        |         |        |        |
|                                         | 1993        | \$19.90            | \$2.03 | \$16.92         | n/a             | \$0.95 |   |      |         |        |         |        |        |
|                                         | 1992        | \$19.73            | \$2.60 | \$16.27         | n/a             | \$0.86 |   |      |         |        |         |        |        |
|                                         |             |                    |        |                 |                 |        |   |      |         |        |         |        |        |

## 2010 Property Tax Rate Breakdown