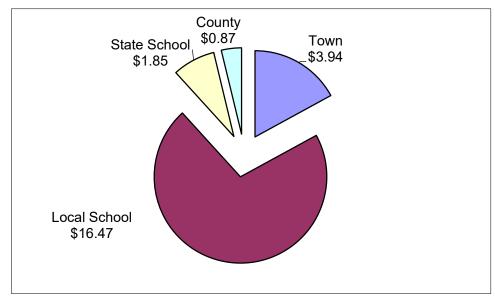

## **Town of Fremont NH - Historical Data**

The following is a comparison chart of Fremont Tax Rate history and current breakdown.

Tax Rate Breakdown

| * indicates                   |      |          |        |         |        |        |  |
|-------------------------------|------|----------|--------|---------|--------|--------|--|
| year of a                     | Тах  | Actual   |        | Local   | State  |        |  |
| revaluation / recertification | Year | Tax Rate | Town   | School  | School | County |  |
| *                             | 2020 | \$23.13  | \$3.94 | \$16.47 | \$1.85 | \$0.87 |  |
|                               | 2019 | \$31.05  | \$4.73 | \$22.76 | \$2.43 | \$1.13 |  |
|                               | 2018 | \$29.40  | \$4.77 | \$21.10 | \$2.42 | \$1.11 |  |
|                               | 2017 | \$29.19  | \$4.44 | \$21.34 | \$2.32 | \$1.09 |  |
|                               | 2016 | \$29.88  | \$3.89 | \$22.65 | \$2.30 | \$1.04 |  |
| *                             | 2015 | \$29.00  | \$4.37 | \$21.32 | \$2.28 | \$1.03 |  |
|                               | 2014 | \$28.22  | \$3.58 | \$21.38 | \$2.25 | \$1.01 |  |
|                               | 2013 | \$28.51  | \$3.86 | \$21.26 | \$2.39 | \$1.00 |  |
|                               | 2012 | \$27.80  | \$3.41 | \$20.99 | \$2.35 | \$1.05 |  |
|                               | 2011 | \$27.27  | \$3.36 | \$20.54 | \$2.37 | \$1.00 |  |
| *                             | 2010 | \$26.55  | \$3.58 | \$19.42 | \$2.52 | \$1.03 |  |
|                               | 2009 | \$23.12  | \$3.44 | \$16.62 | \$2.18 | \$0.88 |  |
|                               | 2008 | \$22.56  | \$3.70 | \$15.74 | \$2.22 | \$0.90 |  |
|                               | 2007 | \$21.23  | \$3.28 | \$14.87 | \$2.20 | \$0.88 |  |
|                               | 2006 | \$20.27  | \$3.17 | \$14.00 | \$2.26 | \$0.84 |  |
| *                             | 2005 | \$18.45  | \$2.64 | \$12.68 | \$2.28 | \$0.85 |  |
|                               | 2004 | \$31.56  | \$5.12 | \$20.68 | \$4.28 | \$1.48 |  |

2020 Property Tax Rate Breakdown