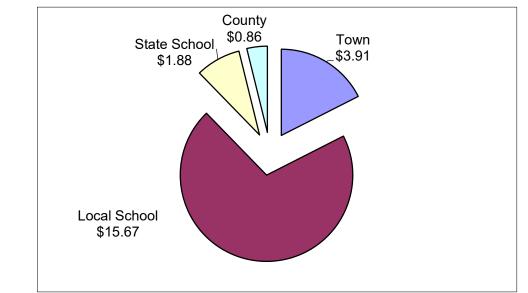

## **Town of Fremont NH - Historical Data**

The following is a comparison chart of Fremont Tax Rate history and current breakdown.

| * indicates     |      |          |        |         |        |        |
|-----------------|------|----------|--------|---------|--------|--------|
| year of a       | Тах  | Actual   |        | Local   | State  |        |
| revaluation /   | Year | Tax Rate | Town   | School  | School | County |
| recertification |      |          |        |         |        |        |
|                 |      |          |        |         |        |        |
|                 | 2021 | \$22.32  | \$3.91 | \$15.67 | \$1.88 | \$0.86 |
| *               | 2020 | \$23.13  | \$3.94 | \$16.47 | \$1.85 | \$0.87 |
|                 | 2019 | \$31.05  | \$4.73 | \$22.76 | \$2.43 | \$1.13 |
|                 | 2018 | \$29.40  | \$4.77 | \$21.10 | \$2.42 | \$1.11 |
|                 | 2017 | \$29.19  | \$4.44 | \$21.34 | \$2.32 | \$1.09 |
|                 | 2016 | \$29.88  | \$3.89 | \$22.65 | \$2.30 | \$1.04 |
| *               | 2015 | \$29.00  | \$4.37 | \$21.32 | \$2.28 | \$1.03 |
|                 | 2014 | \$28.22  | \$3.58 | \$21.38 | \$2.25 | \$1.01 |
|                 | 2013 | \$28.51  | \$3.86 | \$21.26 | \$2.39 | \$1.00 |
|                 | 2012 | \$27.80  | \$3.41 | \$20.99 | \$2.35 | \$1.05 |
|                 | 2011 | \$27.27  | \$3.36 | \$20.54 | \$2.37 | \$1.00 |
| *               | 2010 | \$26.55  | \$3.58 | \$19.42 | \$2.52 | \$1.03 |
|                 | 2009 | \$23.12  | \$3.44 | \$16.62 | \$2.18 | \$0.88 |
|                 | 2008 | \$22.56  | \$3.70 | \$15.74 | \$2.22 | \$0.90 |
|                 | 2007 | \$21.23  | \$3.28 | \$14.87 | \$2.20 | \$0.88 |
|                 | 2006 | \$20.27  | \$3.17 | \$14.00 | \$2.26 | \$0.84 |
| *               | 2005 | \$18.45  | \$2.64 | \$12.68 | \$2.28 | \$0.85 |
|                 | 2004 | \$31.56  | \$5.12 | \$20.68 | \$4.28 | \$1.48 |
|                 |      |          |        |         |        |        |

## Tax Rate Breakdown

2021 Property Tax Rate Breakdown