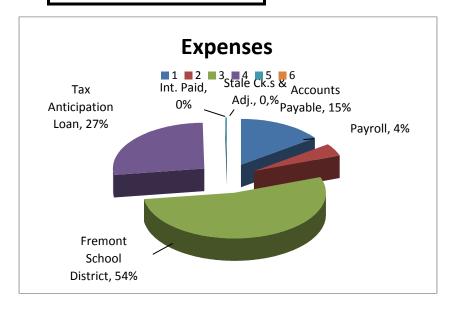

## Where the money goes

| Acct. Payable   | \$<br>(2,346,372.79) |
|-----------------|----------------------|
| Payroll         | \$<br>(642,723.45)   |
| School Dist.    | \$<br>(8,080,192.00) |
| Loan Re-pmt.    | \$<br>(600,000.00)   |
| Int. Paid       | \$<br>(1,071.00)     |
| Bad Cks. & Adj. | \$<br>(1,077.77)     |
|                 |                      |

Total

\$ (11,671,437.01)