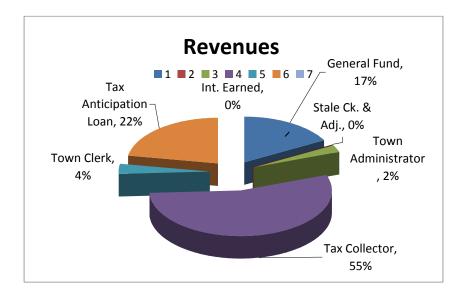

## Where the money comes from -

| General Fund     | \$<br>4,022,394.57  |
|------------------|---------------------|
| Void Cks. & Adj. | \$<br>1,648.05      |
| Town Admin       | \$<br>875,726.08    |
| Tax Collector    | \$<br>9,900,108.46  |
| Town Clerk       | \$<br>631,190.87    |
| Loan             | \$<br>600,000.00    |
| Int. Earned      | \$<br>1,477.88      |
|                  |                     |
| Total            | \$<br>16,032,545.91 |