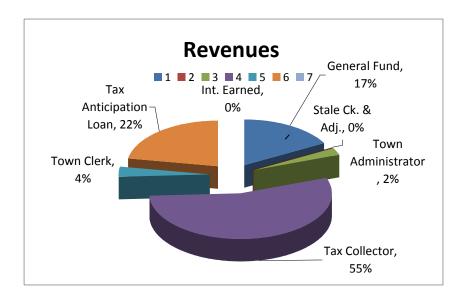

## Where the money comes from -

| General Fund     | \$<br>3,183,850.71  |
|------------------|---------------------|
| Stale Ck. & Adj. | \$<br>5,999.78      |
| Town Admin       | \$<br>645,590.50    |
| Tax Collector    | \$<br>9,940,235.94  |
| Town Clerk       | \$<br>622,403.56    |
| Loan             | \$<br>1,132,012.00  |
| Int. Earned      | \$<br>3,442.20      |
|                  |                     |
| Total            | \$<br>15,533,534.69 |