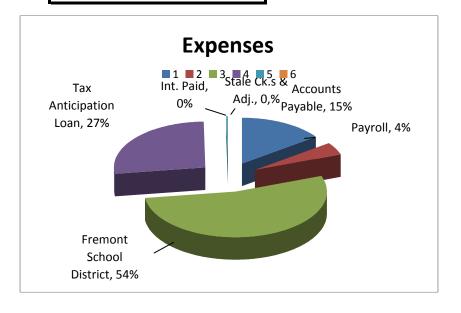

## Where the money goes

| Acct. Payable   | \$<br>2,412,254.37 |
|-----------------|--------------------|
| Payroll         | \$<br>631,698.15   |
| School Dist.    | \$<br>7,334,392.00 |
| Loan Re-pmt.    | \$<br>1,132,012.00 |
| Int. Paid       | \$<br>783.60       |
| Stale ck & Adj. |                    |
|                 |                    |

11,511,140.12

Total